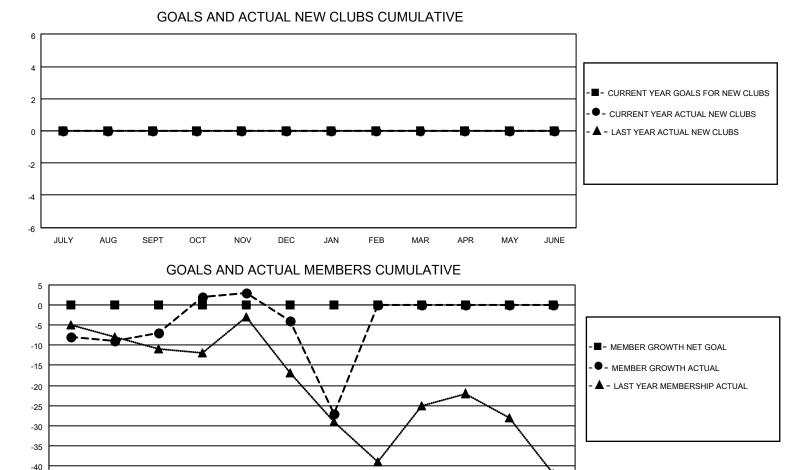

## LOCATION GEORGIA

District 18 N

Results as of: 1/31/2022

| Clubs                 |               |           |               | Members               |                         |                         |                                                    |
|-----------------------|---------------|-----------|---------------|-----------------------|-------------------------|-------------------------|----------------------------------------------------|
| RESULTS FOR 2021-2022 |               |           |               | RESULTS FOR 2021-2022 |                         |                         |                                                    |
| QUARTER               | NEW CLUB GOAL | NEW CLUBS | DROPPED CLUBS | QUARTER ME            | MBER GROWTH NET<br>GOAL | MEMBER GROWTH<br>ACTUAL | DROPPED<br>MEMBERS ACTUAL<br>(including transfers) |
| JULY/AUG/SEPT         | 0             | 0         | 1             | JULY/AUG/SEPT         | 0                       | 29                      | 36                                                 |
| OCT/NOV/DEC           | 0             | 0         | 0             | OCT/NOV/DEC           | 0                       | 26                      | 21                                                 |
| JAN/FEB/MAR           | 0             | 0         | 0             | JAN/FEB/MAR           | 0                       | 3                       | 26                                                 |
| APR/MAY/JUNE          | 0             | 0         | 0             | APR/MAY/JUNE          | 0                       | 0                       | 0                                                  |